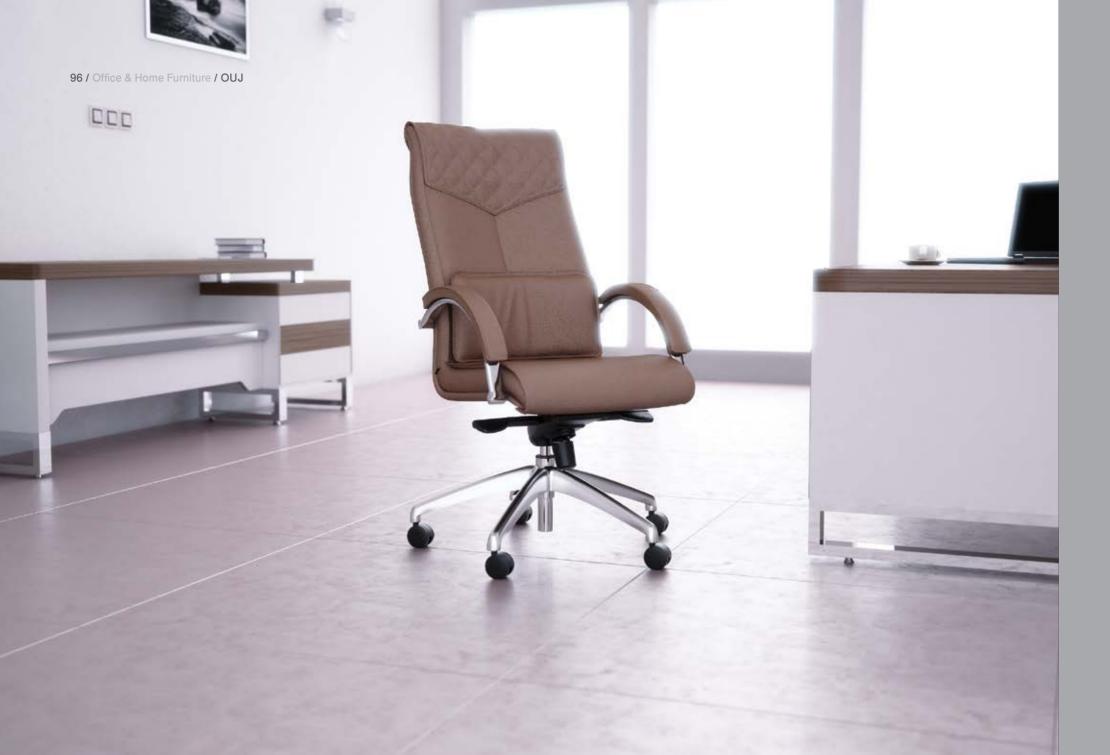

## OFFICE CHAIR & SOFA

An office chair, is a type of chair that is designed for use at a desk in an office.

Expert Code: M2522

Conference Code: M2524