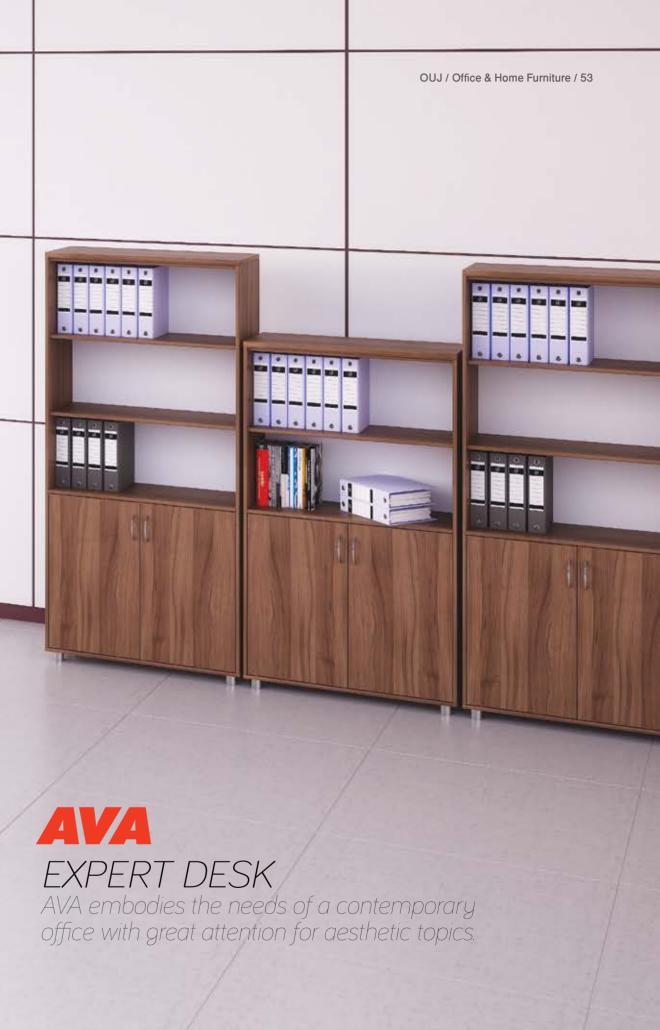

## SHELVING & FILING COUNTER

They divide, classify, store and sort. Filing are presented as a current and efficient solution of filing and storage.

### LIST OF PRODUCTS FILING AND STORAGE