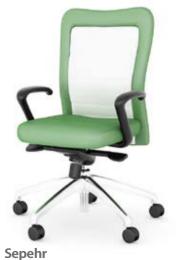

### SAHI EXPERT DESK A cabinet furniture system that combines timeless classic stylistics with modern details and the highest quality manufacture.

OUJ / Office & Home Furniture / 63

میز کارشناسی سپهر SEPEHR EXPERT DESK / CODE: 408 160 CM 140 CM 175 CM

### **SEPEHR** EXPERT DESK

Flexibility is the most important feature of our products . For that reason we have extended the system with new components to create an executive version of the system.