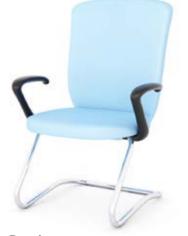

## OFFICE CHAIR & SOFA

An office chair, is a type of chair that is designed for use at a desk in an office.

Expert Code: M2522

Conference Code: M2524