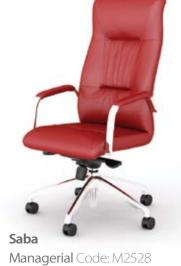

## OFFICE CHAIR & SOFA

An office chair, is a type of chair that is designed for use at a desk in an office.

Expert Code: M2522

Conference Code: M2524