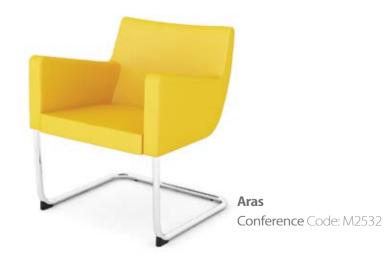

### **ARAS** OFFICE CHAIR

geometric, neutral and s design, ARAS seats ofer tile seating solution for a priety of projects. ARAS an be easily combined in ways to suit the needs of pace.

Maral Student Code: M2505

confrance Code: M2501

Maral Tea-Table Code: M807 Maral