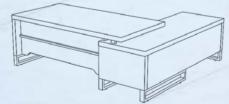

### APADANA MANAGERIAL FURNITURE

A rational choice of the elements composing a managerial office provides solutions that offer style combined with the gratest functionality.

120 CM L 55 CM H 80 CM

000

میز مدیریتی آپادانا APADANA DESK / CODE: 1006 220 CM 100 CM 180 CM

کردنزای آپادانا APADANA CREDENZA / CODE: 302 220 CM 45 CM H 216 CM

میز کنفرانس آپادانا APADANA CONFERENCE TABLE / CODE: 1098 180 CM 120 CM 180 CM

کردنزای آپادانا APADANA CREDENZA / CODE: 303 220 CM [] 45 CM [] 80 CM