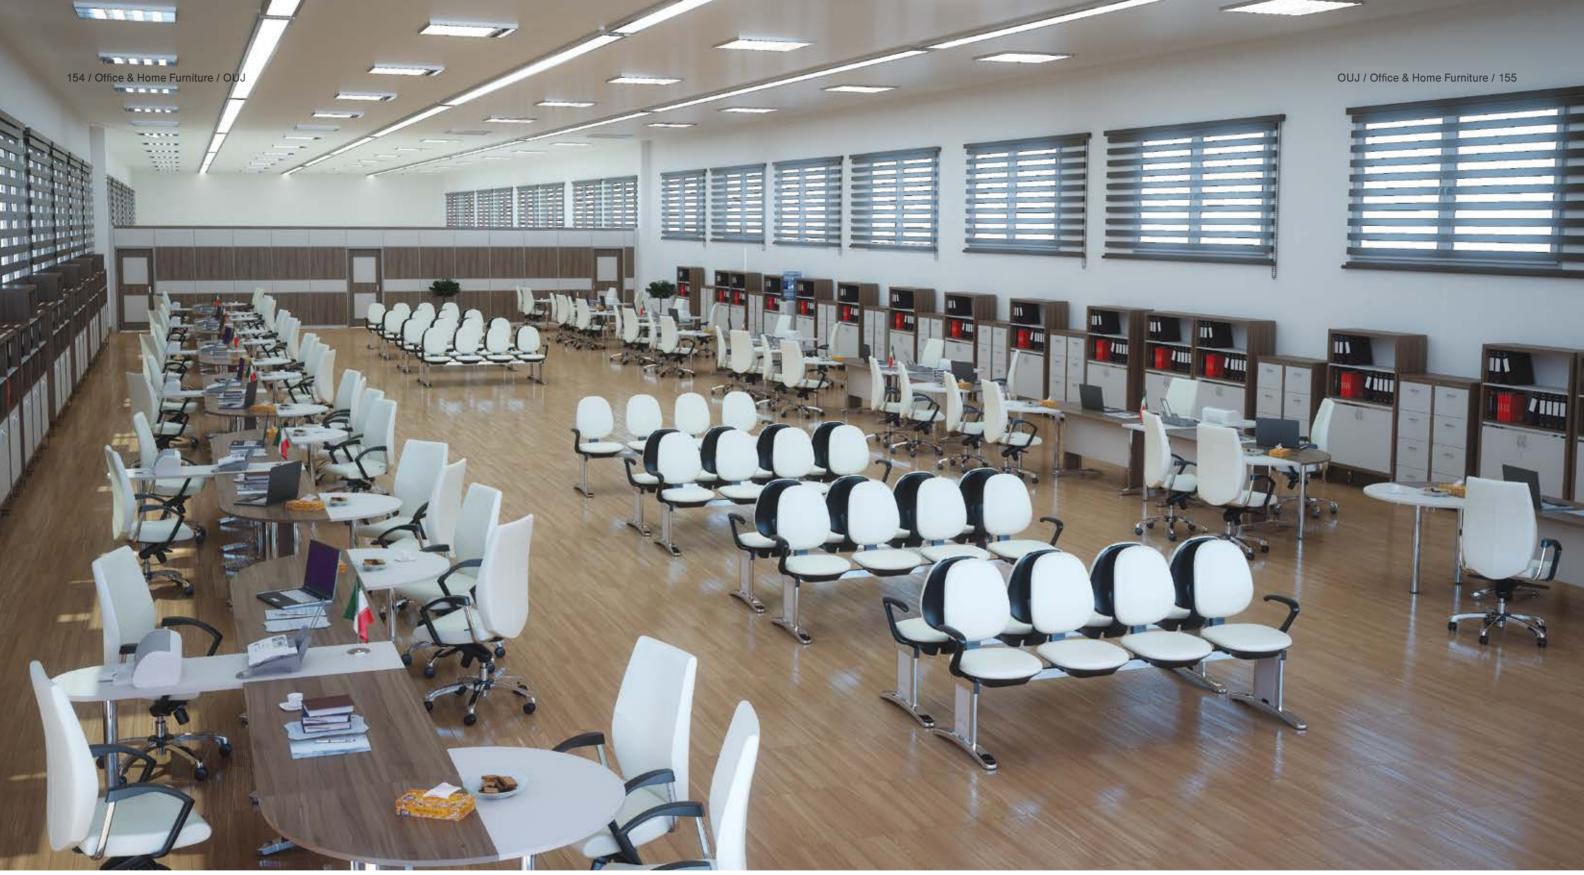

## OFFICE CHAIR & SOFA

An office chair, is a type of chair that is designed for use at a desk in an office.

Expert Code: M2522

Conference Code: M2524

### PROJECTS OFFICE SOLUTIONS FURNITURE

In any instance our team are experienced and well placed to support you.

PERFECT OFFICE SPACE We pride ourselves in not only our considerable knowledge but also the fun we have while creating the perfect office space design for you.