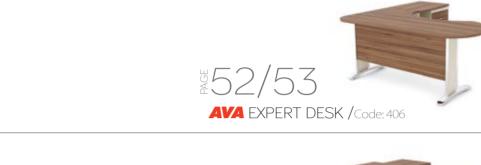

میز کارشناسی آوا AVA EXPERT DESK / CODE: 406 180 CM 🚺 175 CM 🚹 75 CM

Combining flexibility and top functionality for the modern working areas. Private offices or open plan areas. The desk is ideal for meeting, conference, training rooms and public areas.