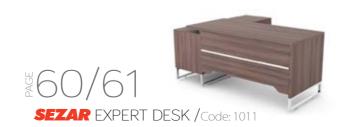

OUJ / Office & Home Furniture / 59

W 166 CM L 155 CM H 75 CM

میز کارشناسی سزار SEZAR EXPERT DESK / CODE: 1011 170 CM 🚺 150 CM 🚺 75 CM - 1 - 1 -

ميزكارشناسىساهى SAHI EXPERT DESK / CODE: 4091 160 CM 80 CM H 75 CM