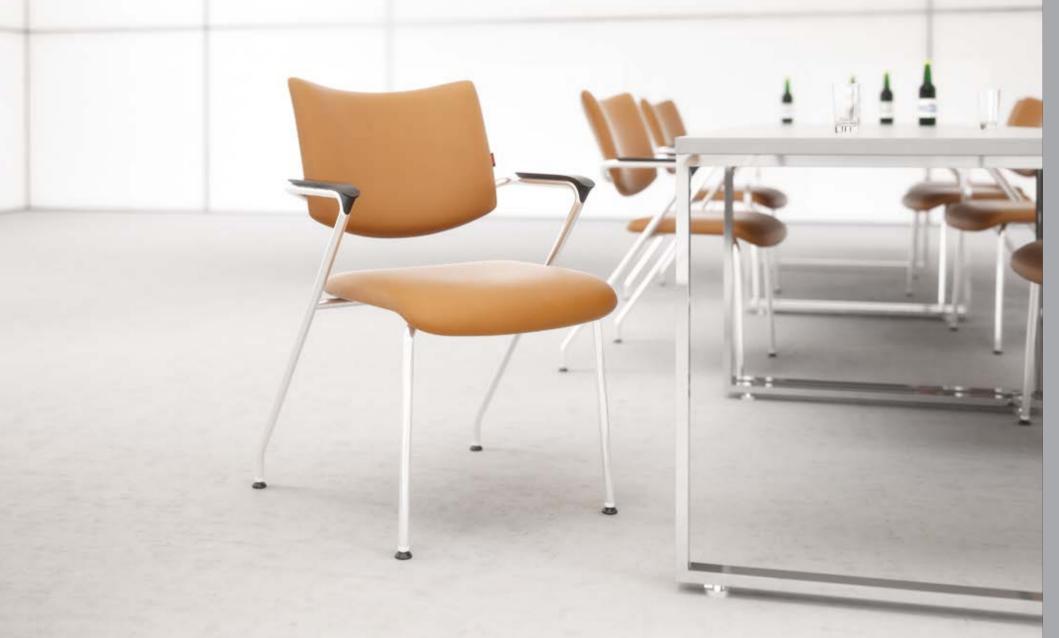

## OFFICE CHAIR & SOFA

An office chair, is a type of chair that is designed for use at a desk in an office.

Expert Code: M2522

Conference Code: M2524