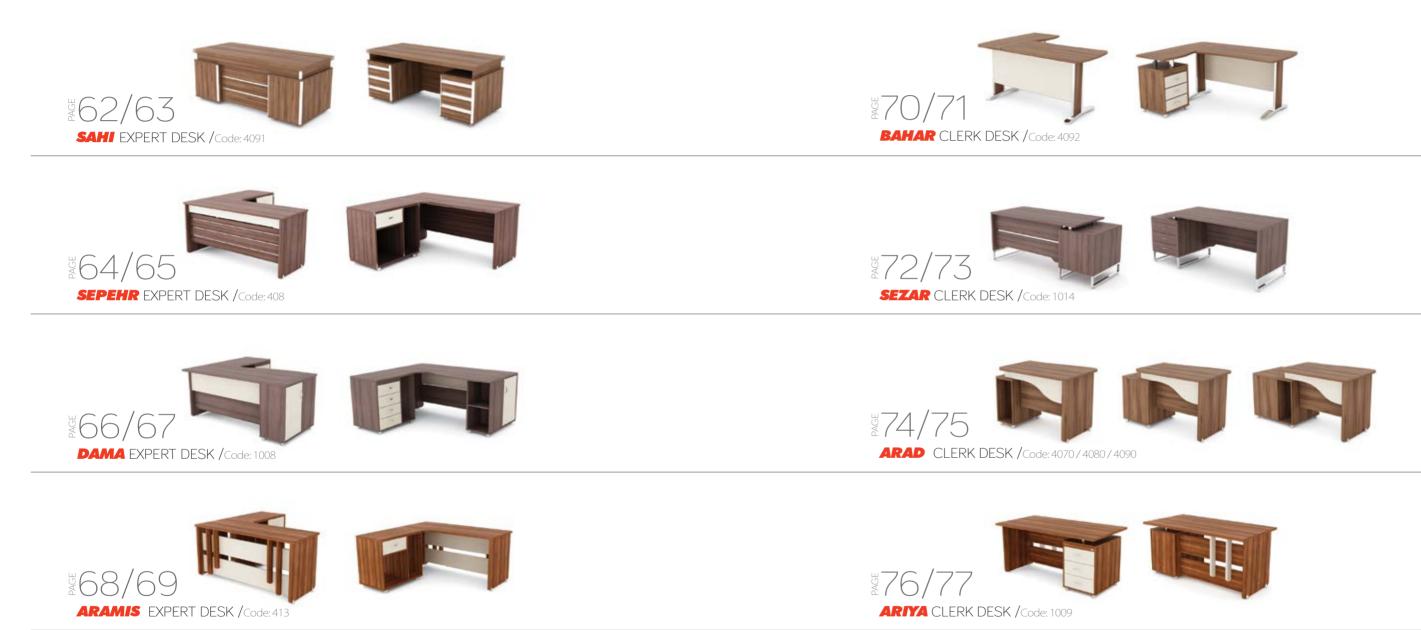

### SAHI EXPERT DESK A cabinet furniture system that combines timeless classic stylistics with modern details and the highest quality manufacture.

OUJ / Office & Home Furniture / 63

میز کارشناسی سپهر SEPEHR EXPERT DESK / CODE: 408 160 CM 140 CM 175 CM

### **SEPEHR** EXPERT DESK

Flexibility is the most important feature of our products . For that reason we have extended the system with new components to create an executive version of the system.

# DAMA

**EXPERT DESK** As a result, Status is a perfect solution for the modern manager as well as the combination of prestige and individual style with usage comfort.

-

OUJ / Office & Home Furniture / 67

میـز کارشناسیداما 
 DAMA EXPERT DESK / CODE: 1008

 W 180 CM
 155 CM
 175 CM

A new evolution with a wide program for current work spaces. Solutions to satisfy the requirements of the current demands of office furniture.

1

میـز کارشناسی آرامیس ARAMIS EXPERT DESK / CODE: 413 160 CM 140 CM 175 CM

### BAHAR CLERK DESK

Soft and generous shapes are being introduced, with surface edges rounded with wide radiuses, meaning that numerous configurations can be made to create symbolic and emotional surroundings.

میـز کارمندیبهار

BAHAR CLERK DESK / CODE: 4092 W 161 CM L 130 CM H 75 CM

### SEZAR CLERK DESK

The construction of the desk provides perfect ergonomics - a wide area for work essential for a modern workstation. Module character of the system and reduced pattern-designing are in accordance with the technical and estethic needs of contemporary office.

میـز کارمندیسزار

OUJ / Office & Home Furniture / 73

SEZAR CLERK DESK / CODE: 1014 W 170 CM L 70 CM H 75 CM

It is a simple but solid proposal with multiple possibilities to be expanded and optimize the space.

1111

میز کارمندی آراد1 ARAD CLERK DESK / CODE: 4070 ₩ 107 CM 1 70 CM 175 CM

000

2میز کارمندی آراد ARAD CLERK DESK / CODE: 4080 125 CM 125 CM 175 CM OUJ / Office & Home Furniture / 75

Saving you the time and consideration required when selecting workstation items individually.

میـز کارمندی آریا

ARIYA CLERK DESK / CODE: 1009

78 / Office & Home Furniture / OUJ