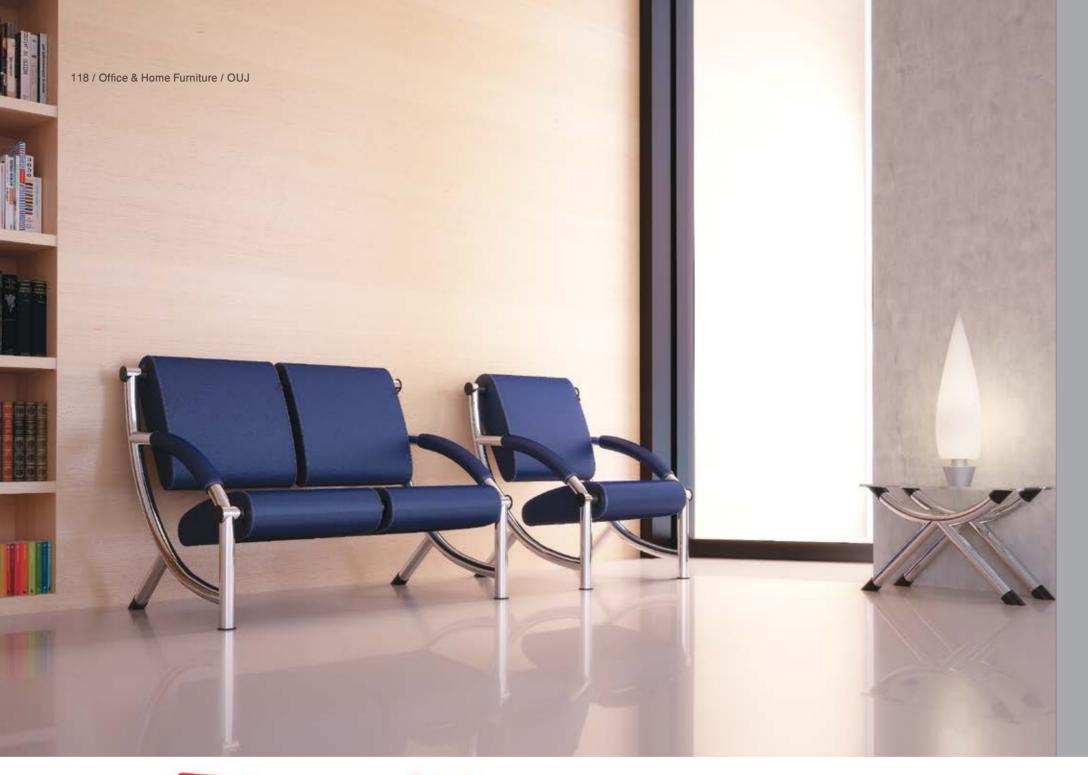

## OFFICE CHAIR & SOFA

An office chair, is a type of chair that is designed for use at a desk in an office.

Expert Code: M2522

Conference Code: M2524