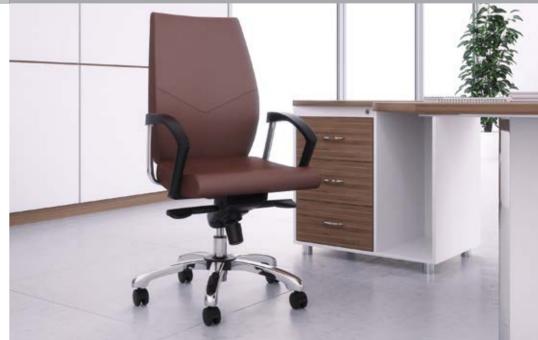

## OFFICE CHAIR & SOFA

An office chair, is a type of chair that is designed for use at a desk in an office.

Expert Code: M2522

Conference Code: M2524