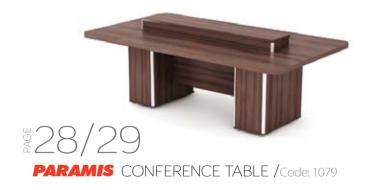

ميزكنفرانسپاراميس PARAMIS CONFERENCE TABLE / CODE: 1079 W 230 CM L 130 CM H 75 CM

ميزمديريتىپاراميس PARAMIS DESK / CODE: 1016 W 230 CM L 200 CM H 75 CM

كردنزاىپاراميس 
 PARAMIS CREDENZA / CODE: 307

 W 230 CM
 55 CM
 H 75 CM

## PARAMIS CONFERENCE TABLE It is a perfect choice for luxurious managerial, executive or meeting environments.

W 230 CM L 130 CM H 75 CM