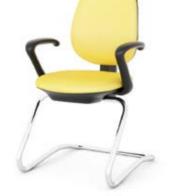

## OFFICE CHAIR & SOFA

An office chair, is a type of chair that is designed for use at a desk in an office.

Expert Code: M2522

Conference Code: M2524