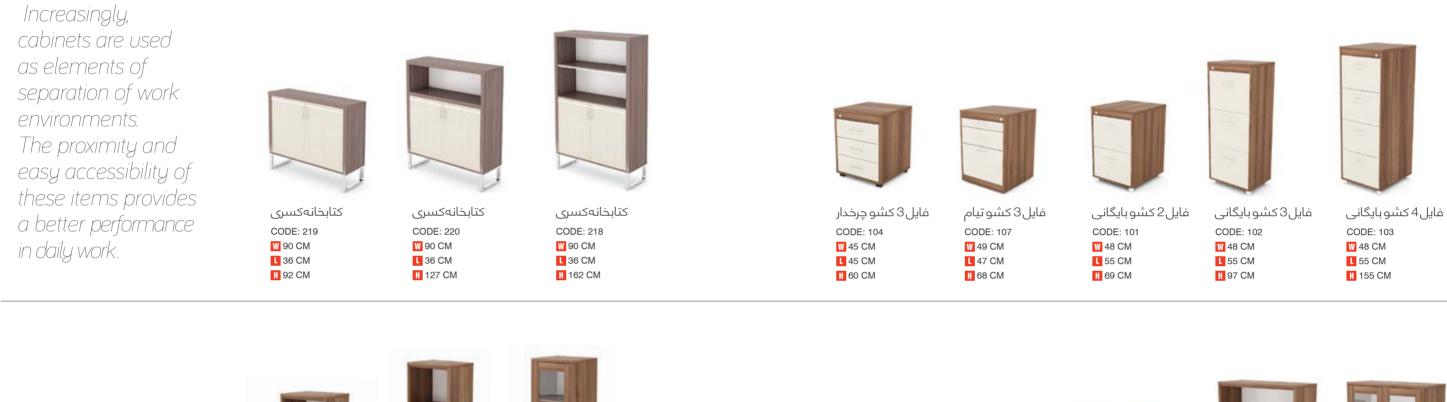

## SHELVING & FILING COUNTER

They divide, classify, store and sort. Filing are presented as a current and efficient solution of filing and storage.

### LIST OF PRODUCTS FILING AND STORAGE