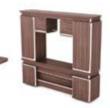

### APADANA MANAGERIAL FURNITURE

A rational choice of the elements composing a managerial office provides solutions that offer style combined with the gratest functionality.

120 CM L 55 CM H 80 CM

000

میز مدیریتی آپادانا APADANA DESK / CODE: 1006 220 CM 100 CM 180 CM

کردنزای آپادانا APADANA CREDENZA / CODE: 302 220 CM 45 CM H 216 CM

میز کنفرانس آپادانا APADANA CONFERENCE TABLE / CODE: 1098 180 CM 120 CM 180 CM

کردنزای آپادانا APADANA CREDENZA / CODE: 303 220 CM [] 45 CM [] 80 CM