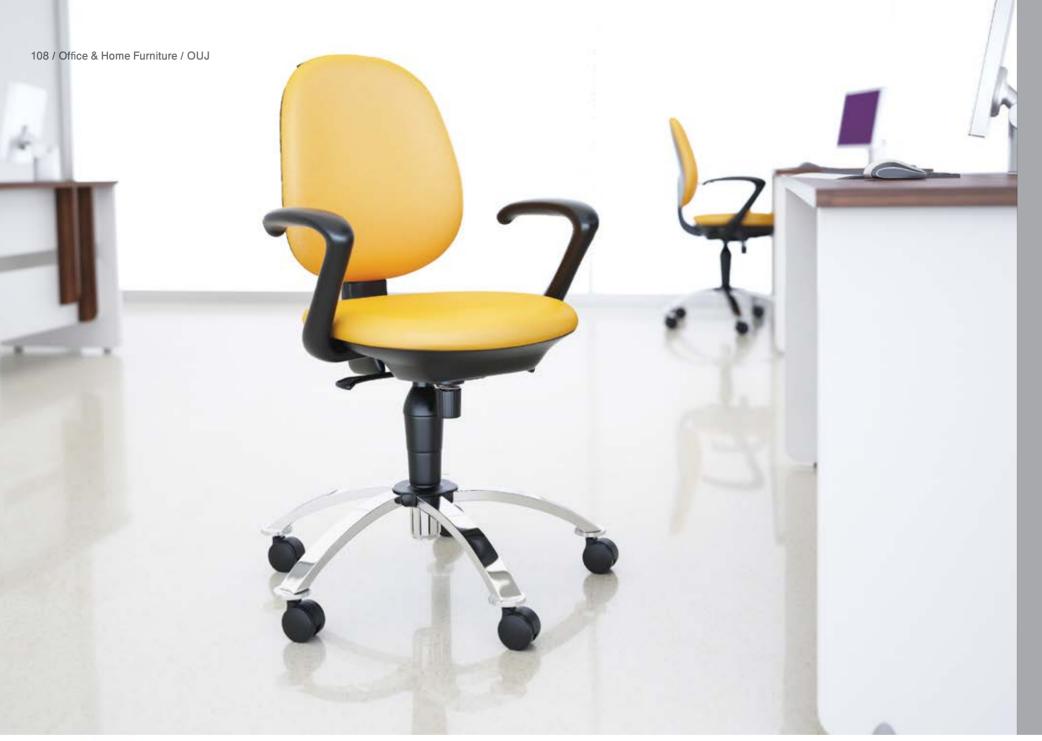

## OFFICE CHAIR & SOFA

An office chair, is a type of chair that is designed for use at a desk in an office.

Expert Code: M2522

Conference Code: M2524