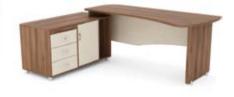

### APADANA MANAGERIAL FURNITURE

A rational choice of the elements composing a managerial office provides solutions that offer style combined with the gratest functionality.

120 CM L 55 CM H 80 CM

000

میز مدیریتی آپادانا APADANA DESK / CODE: 1006 220 CM 100 CM 180 CM

کردنزای آپادانا APADANA CREDENZA / CODE: 302 220 CM 45 CM H 216 CM

میز کنفرانس آپادانا APADANA CONFERENCE TABLE / CODE: 1098 180 CM 120 CM 180 CM

کردنزای آپادانا APADANA CREDENZA / CODE: 303 220 CM [] 45 CM [] 80 CM