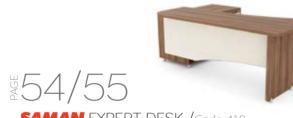

میـز کارشناسی سامان SAMAN EXPERT DESK / CODE: 410 200 CM 🚺 151 CM 👖 75 CM

56 / Office & Home Furniture / OUJ

Manual Votes