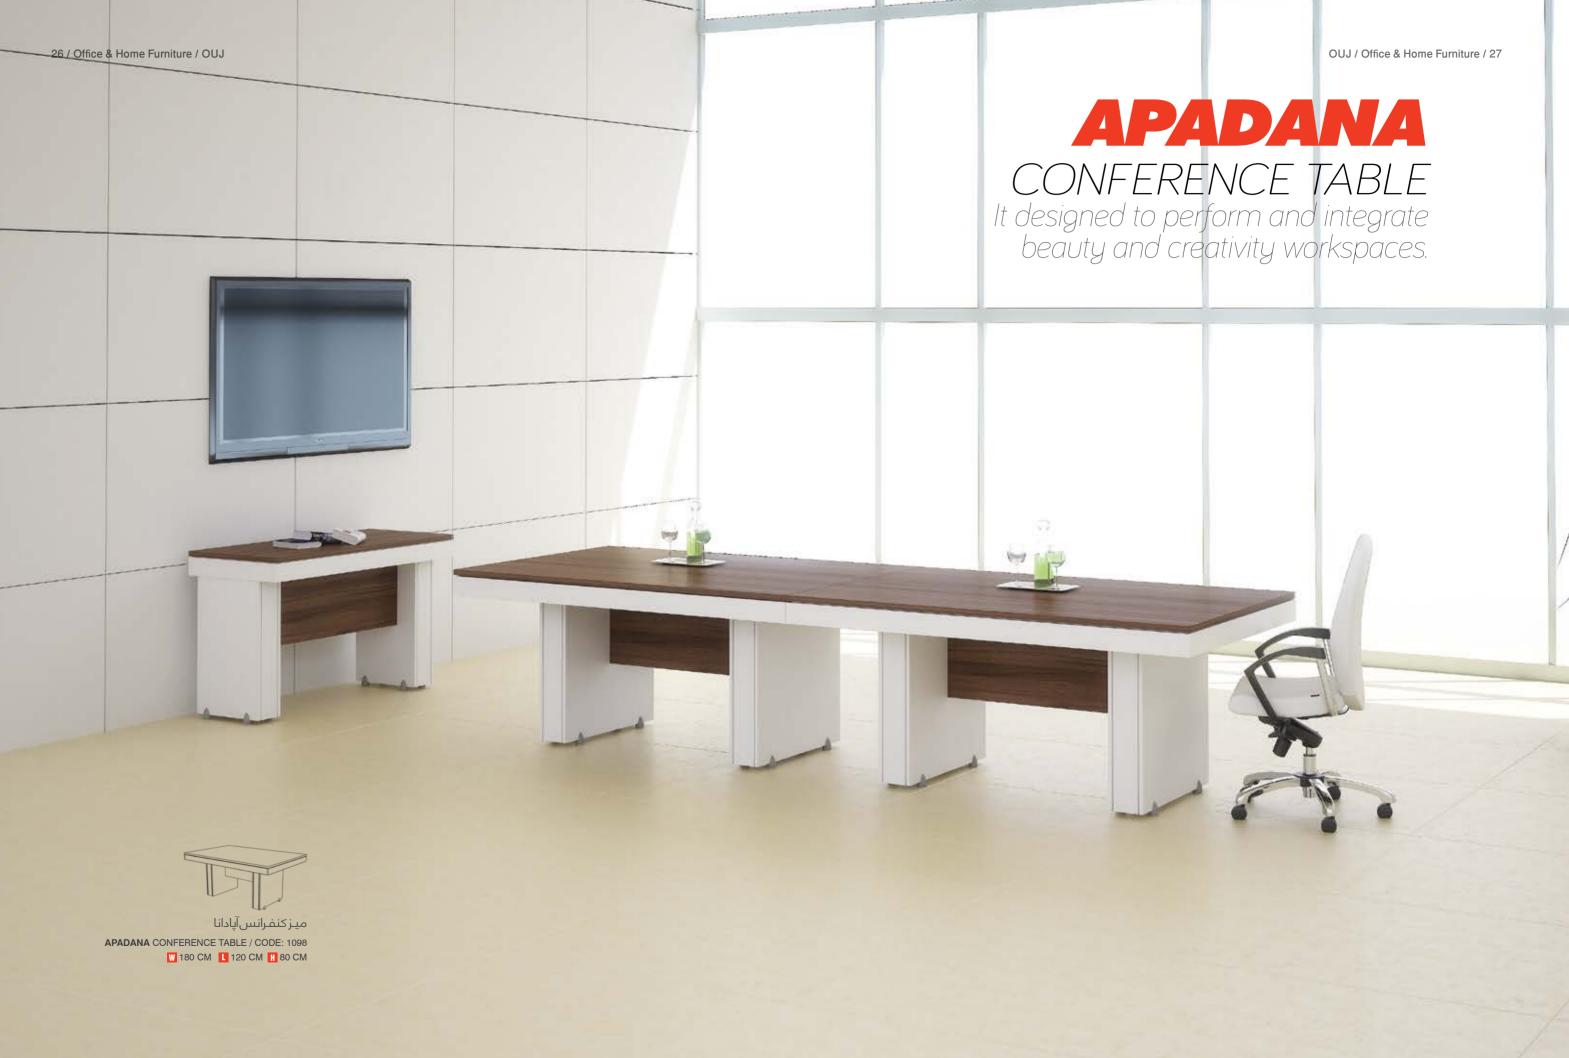

#### 8/9 **APADANA** MANAGERIAL FURNITURE

Apadana Desk Code: 1006

Atlas Desk

Sahi Desk

Code: 304

Code: 1005C

Apadana Confrence Table Apadana Credenza Code: 1098 Code: 303

Apadana Consul Apadana Credenza Code: 8116

### APADANA MANAGERIAL FURNITURE

A rational choice of the elements composing a managerial office provides solutions that offer style combined with the gratest functionality.

120 CM L 55 CM H 80 CM

000

میز مدیریتی آپادانا APADANA DESK / CODE: 1006 220 CM 100 CM 180 CM

کردنزای آپادانا APADANA CREDENZA / CODE: 302 220 CM 45 CM H 216 CM

میز کنفرانس آپادانا APADANA CONFERENCE TABLE / CODE: 1098 180 CM 120 CM 180 CM

کردنزای آپادانا APADANA CREDENZA / CODE: 303 220 CM [] 45 CM [] 80 CM