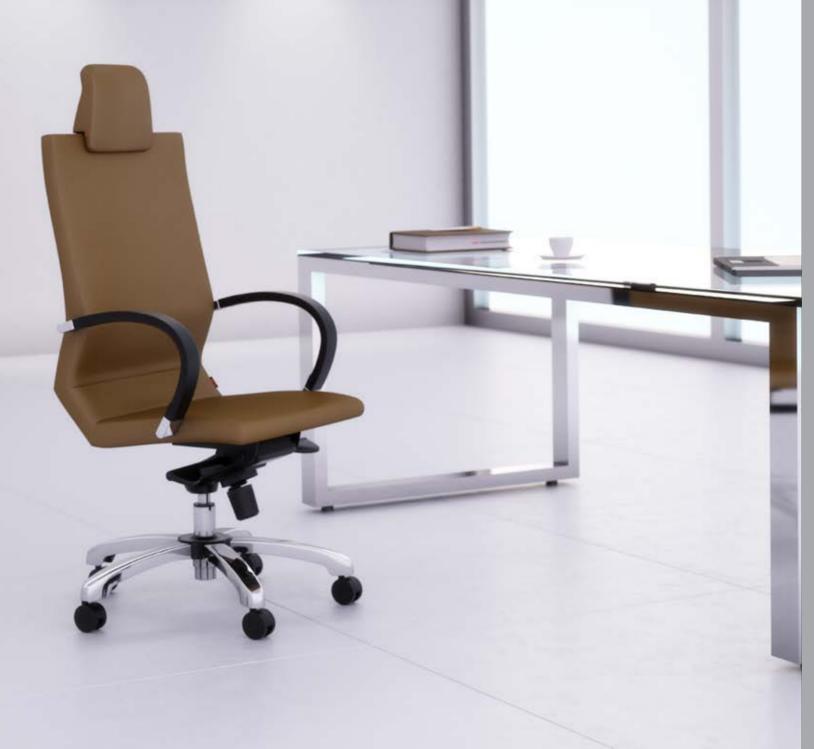

## OFFICE CHAIR & SOFA

An office chair, is a type of chair that is designed for use at a desk in an office.

Expert Code: M2522

Conference Code: M2524