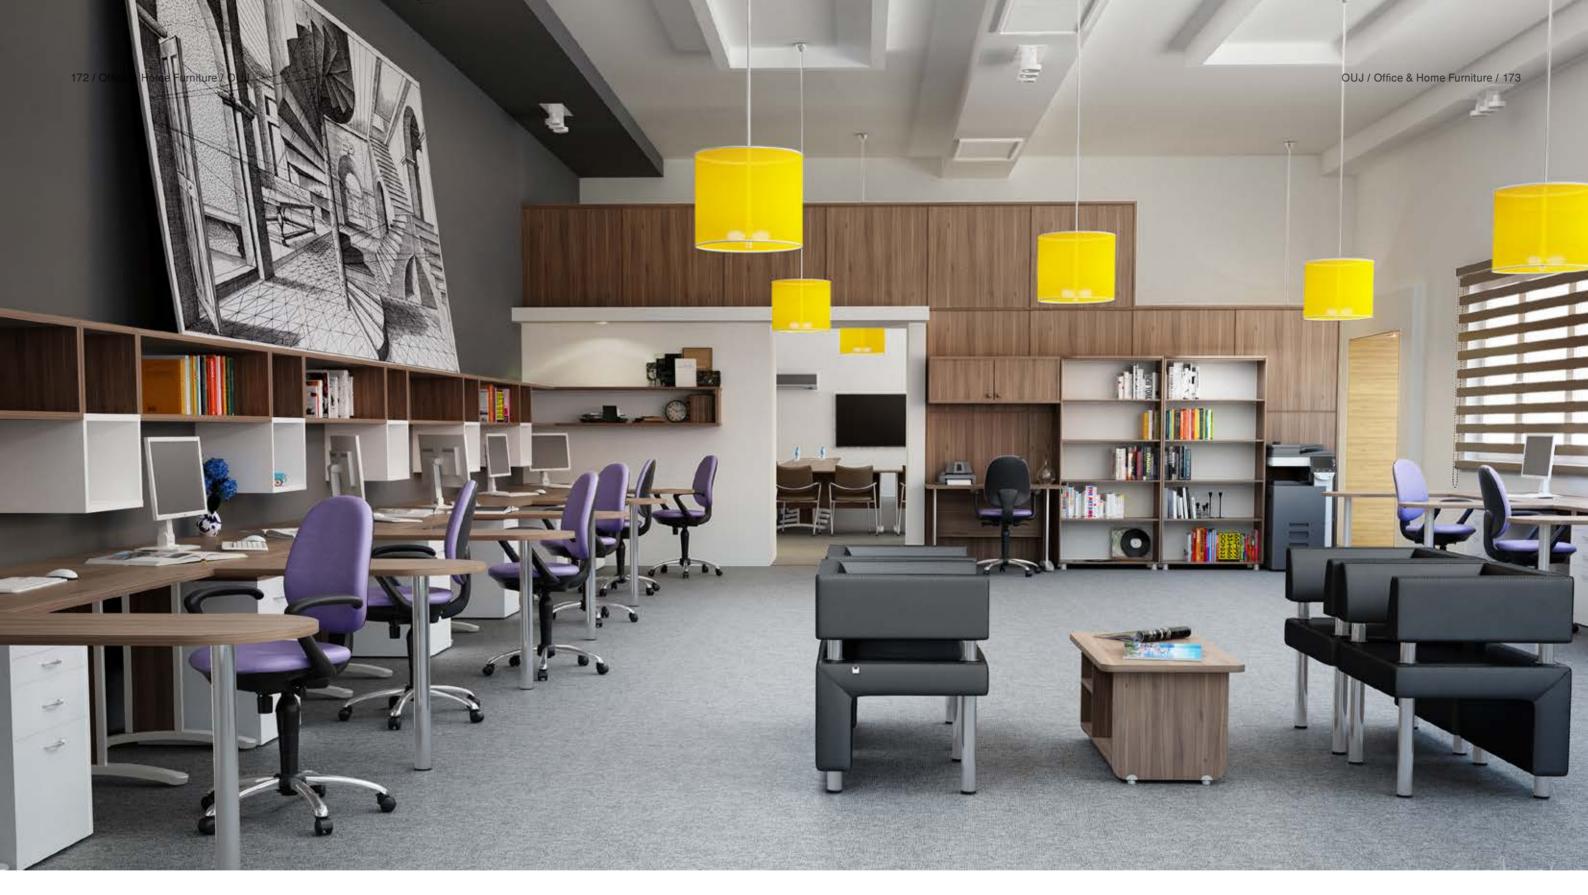

### INTELLIGENTLY DESIGNED & SKILLFULLY ACHIEVED

A COMPLETE RANGE OF EXECUTIVE FURNITURE FOR EXECUTIVE OFFICES, MEETING ROOMS AND HOME OFFICES. THE PROJECT INCLUDES A SERIES OF CREDENZAS, BOOKCASES, MEETING TABLES, DESKS AND FILE STORAGE UNITS. ELEMENTS INCLUDE CABLE MANAGEMENT DEVICES FOR COMPUTER HARDWARE, LOCKABLE DRAWER OPTIONS FOR SUSPENDED FILING, AND WARDROBE ELEMENTS FOR COAT STORAGE.

## MANAGERIAL FURNIVTURE

As part of our great range of office furniture, OUJ can supply and fit a range of furniture solutions to make a space which is as functional, formal or creative as you wish.