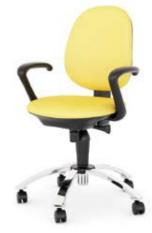

## OFFICE CHAIR & SOFA

An office chair, is a type of chair that is designed for use at a desk in an office.

Expert Code: M2522

Conference Code: M2524