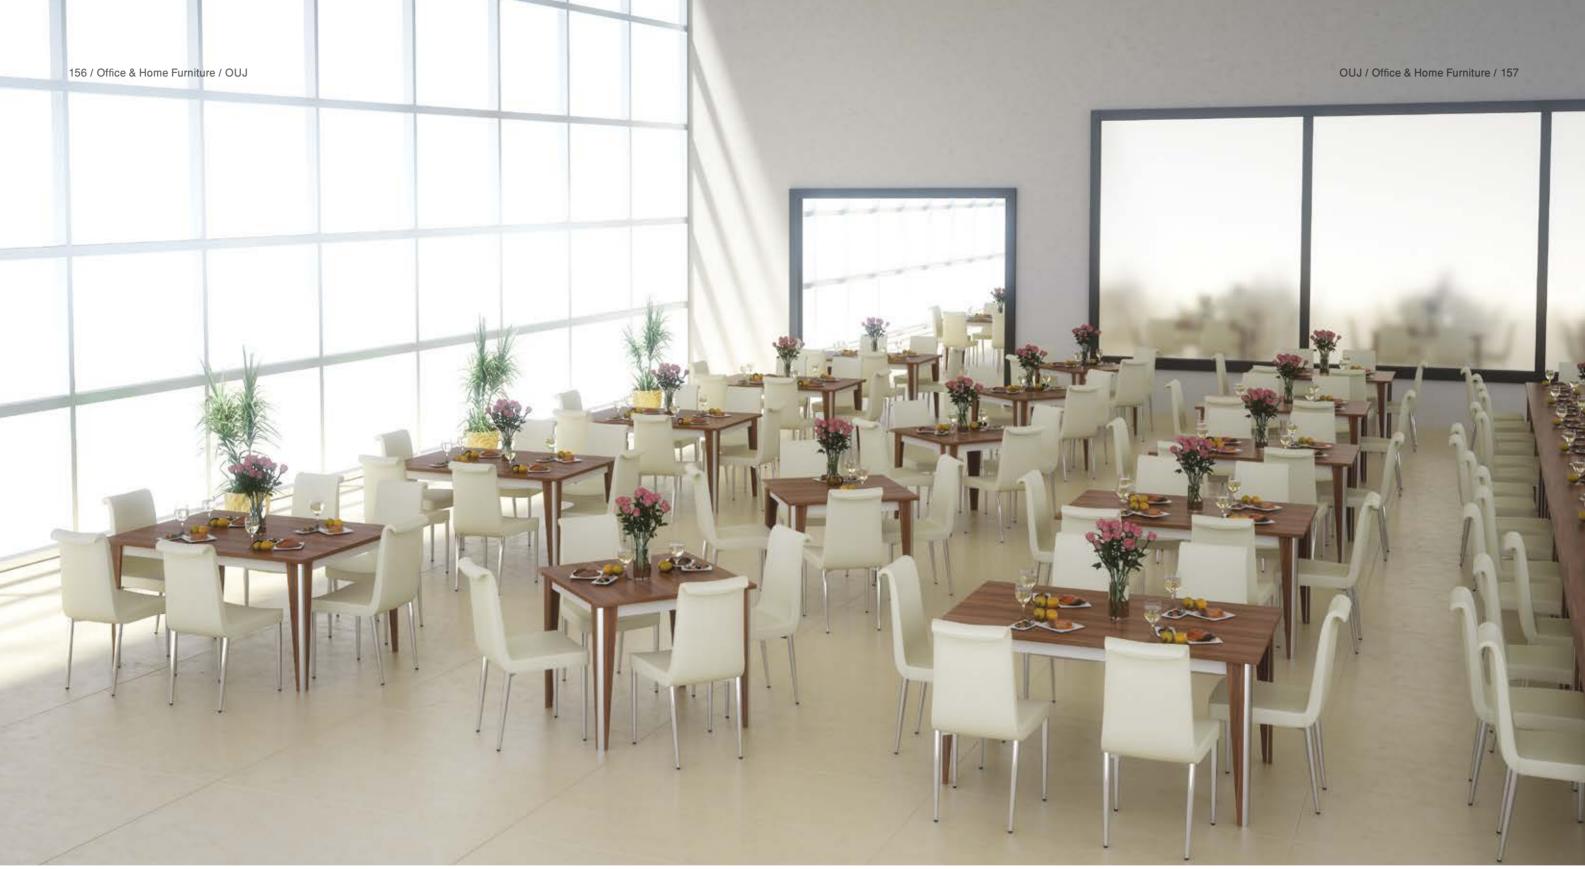

## MARAL

DINING TABLE Table with a timeless and modern appearance designed for diverse settings such as: offices, restaurants, domestic use... With a plain contour and a neutral functional design.

### OUJ / Office & Home Furniture / 79

ميزغذاخورىمارال MARAL DINING TABLE / CODE: 1083 W 125 CM L 90 CM H 73 CM