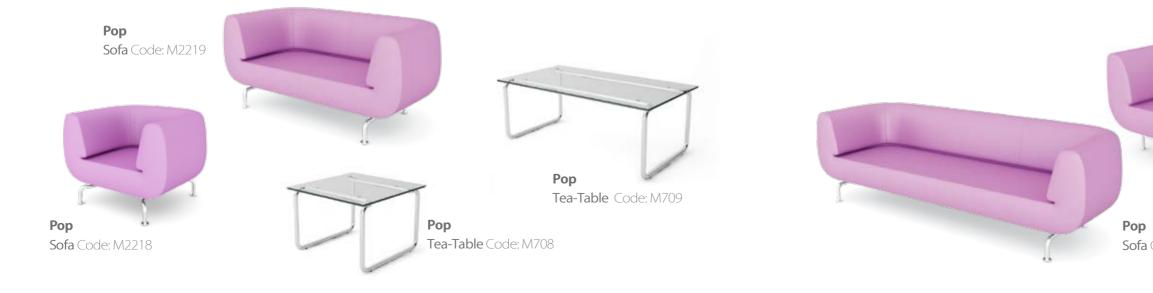

## POP OFFICE & HOME

Sofa Code: M2220

Lam Sofa Code: M2212

Lam Tea-Table Code: 8010