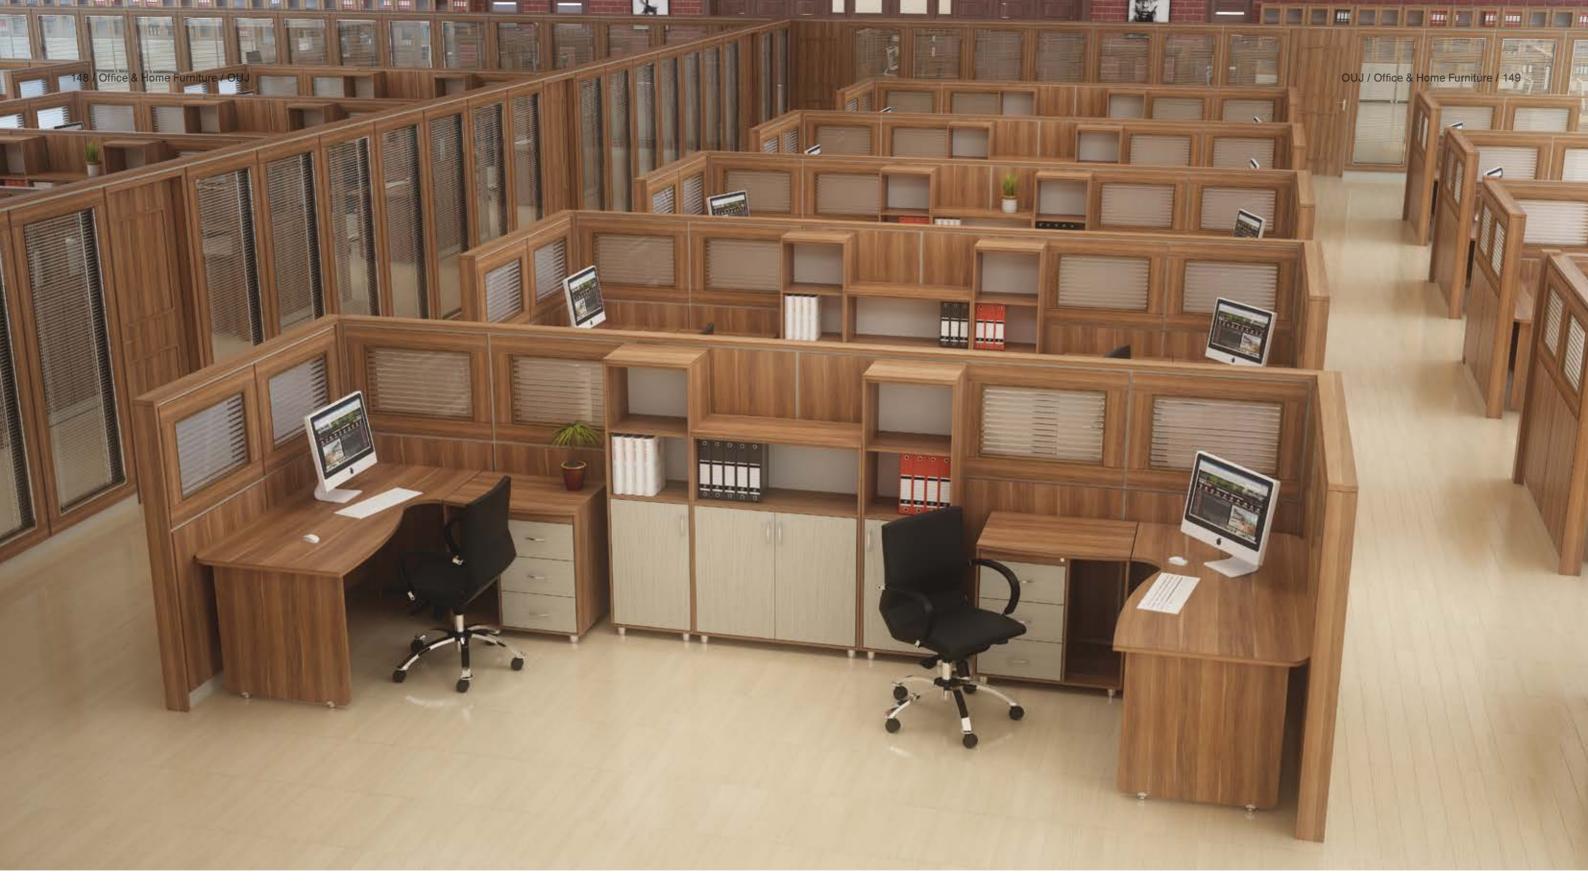

## SHELVING & FILING COUNTER

They divide, classify, store and sort. Filing are presented as a current and efficient solution of filing and storage.

### LIST OF PRODUCTS FILING AND STORAGE