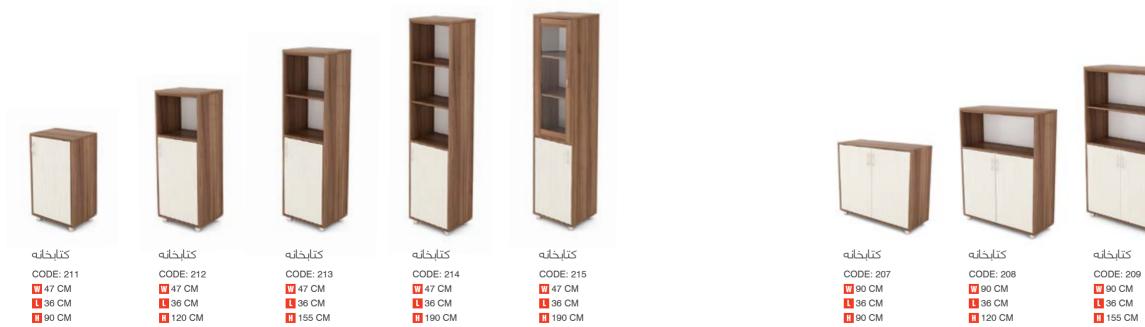

## SHELVING & FILING COUNTER

They divide, classify, store and sort. Filing are presented as a current and efficient solution of filing and storage.

### LIST OF PRODUCTS FILING AND STORAGE