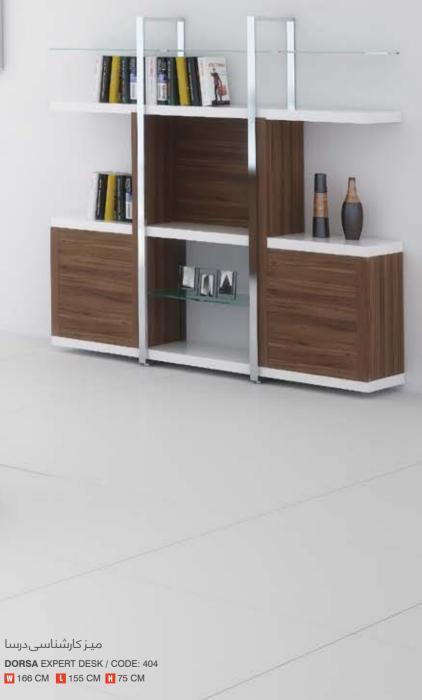

OUJ / Office & Home Furniture / 57

8

DORSA is one of the most contemporary answers to the functional and aesthetic needs. IT is aesthetic design transmits practical and elegant concept in executive, operative or meeting environments.

OUJ / Office & Home Furniture / 59

W 166 CM L 155 CM H 75 CM

میز کارشناسی سزار SEZAR EXPERT DESK / CODE: 1011 170 CM 🚺 150 CM 🚺 75 CM - 1 - 1 -

ميزكارشناسىساهى SAHI EXPERT DESK / CODE: 4091 160 CM 80 CM H 75 CM