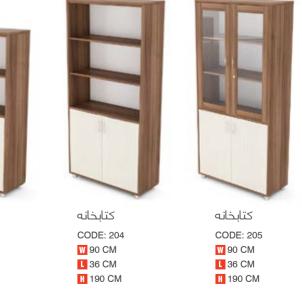

## SHELVING & FILING COUNTER

They divide, classify, store and sort. Filing are presented as a current and efficient solution of filing and storage.

### LIST OF PRODUCTS FILING AND STORAGE