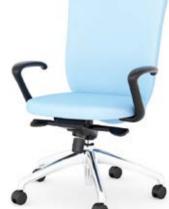

## OFFICE CHAIR & SOFA

An office chair, is a type of chair that is designed for use at a desk in an office.

Expert Code: M2522

Conference Code: M2524