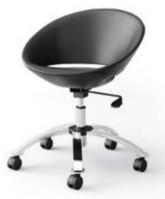

## OFFICE CHAIR & SOFA

An office chair, is a type of chair that is designed for use at a desk in an office.

Expert Code: M2522

Conference Code: M2524