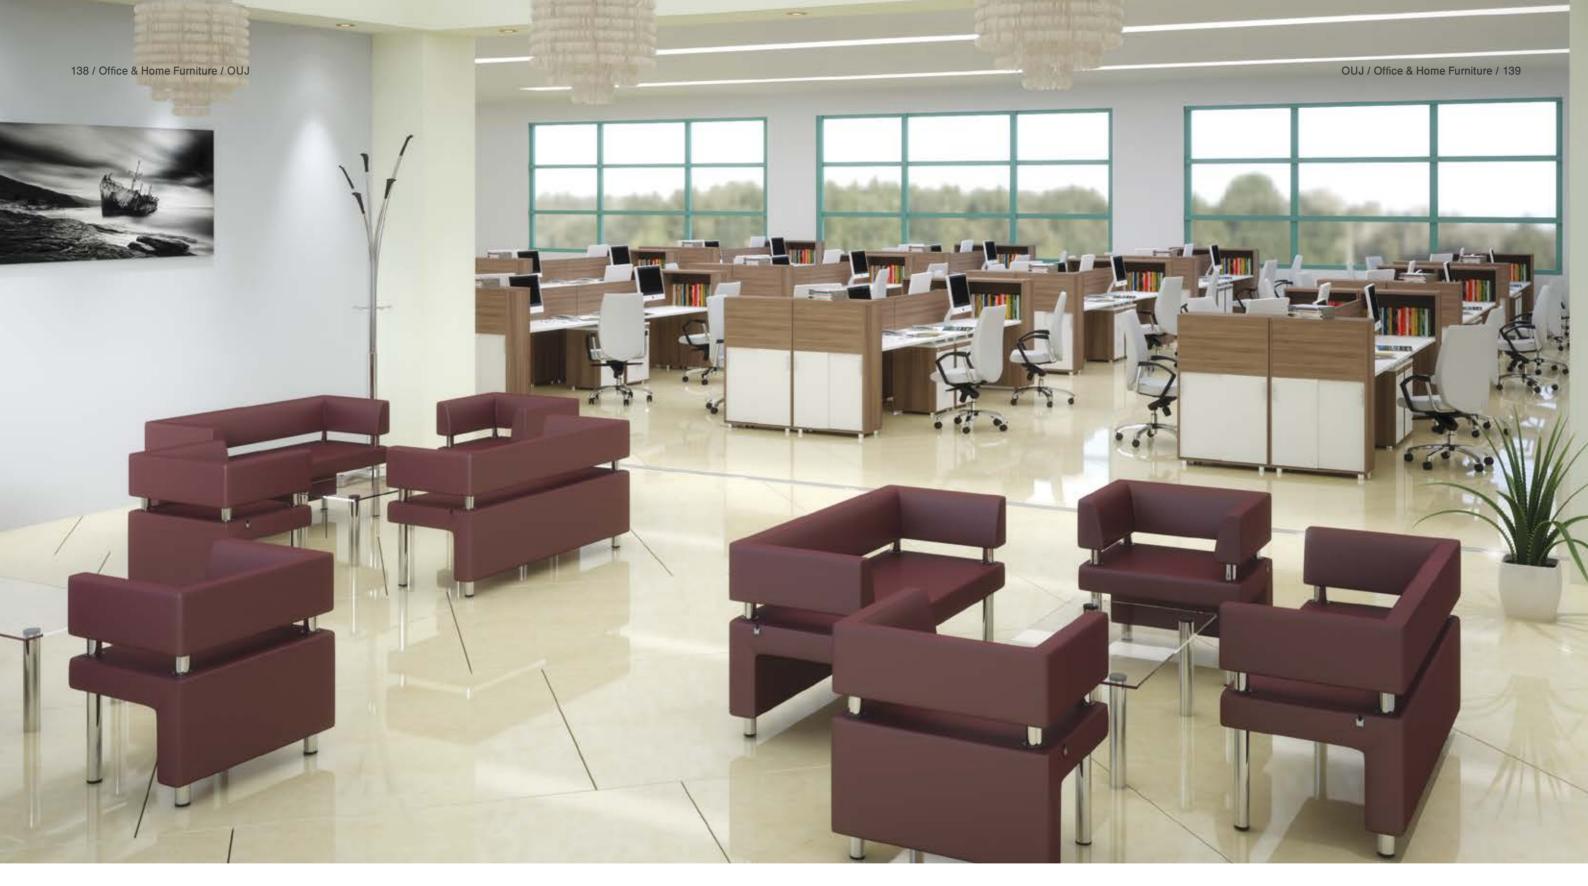

## OFFICE CHAIR & SOFA

An office chair, is a type of chair that is designed for use at a desk in an office.

Expert Code: M2522

Conference Code: M2524

## POP OFFICE & HOME

Sofa Code: M2220

Lam Sofa Code: M2212

Lam Tea-Table Code: 8010