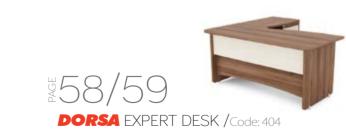

OUJ / Office & Home Furniture / 57

8

DORSA is one of the most contemporary answers to the functional and aesthetic needs. IT is aesthetic design transmits practical and elegant concept in executive, operative or meeting environments.

OUJ / Office & Home Furniture / 59

W 166 CM L 155 CM H 75 CM

میز کارشناسی سزار SEZAR EXPERT DESK / CODE: 1011 170 CM 🚺 150 CM 🚺 75 CM - 1 - 1 -

ميزكارشناسىساهى SAHI EXPERT DESK / CODE: 4091 160 CM 80 CM H 75 CM