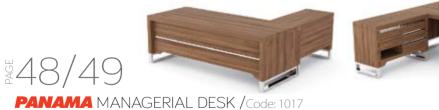

ميز مديريتي دو صندوق عرشيا ARSHIA EXPERT DESK / CODE: 1001 W 176 CM L 85 CM H 75 CM

OUJ / Office & Home Furniture / 49

ميزمديريتىپاناما 
 PANAMA MANAGERIAL DESK / CODE: 1017

 W 220 CM
 90 CM
 78 CM