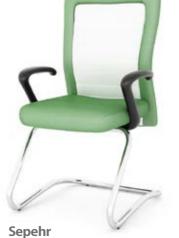

### SAHI EXPERT DESK A cabinet furniture system that combines timeless classic stylistics with modern details and the highest quality manufacture.

OUJ / Office & Home Furniture / 63

میز کارشناسی سپهر SEPEHR EXPERT DESK / CODE: 408 160 CM 140 CM 175 CM

### **SEPEHR** EXPERT DESK

Flexibility is the most important feature of our products . For that reason we have extended the system with new components to create an executive version of the system.