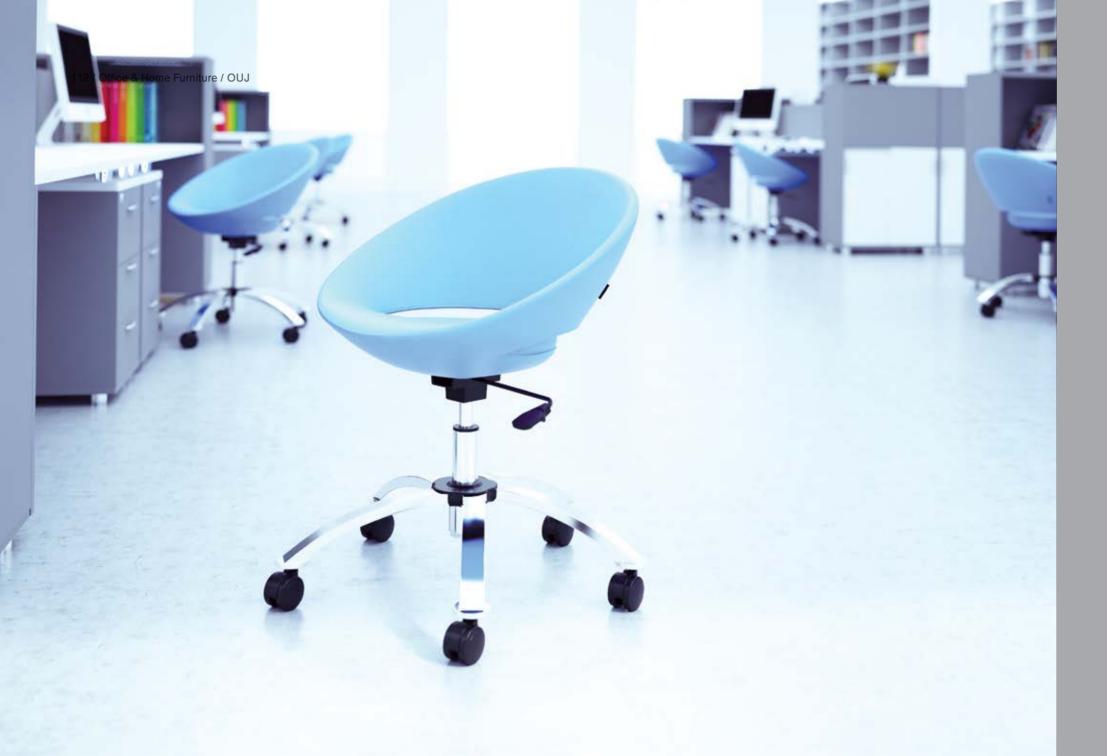

## OFFICE CHAIR & SOFA

An office chair, is a type of chair that is designed for use at a desk in an office.

Expert Code: M2522

Conference Code: M2524