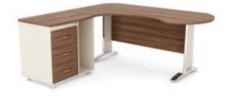

### SADRA MANAGERIAL FURNITURE

Enhanced modernity is style compatible with SADRA managerial furniture, allowing consistent creativity when designing any office space.

3

میز مدیریتی کنسولدار صدرا SADRA DESK / CODE: 1026 200 CM 150 CM 75 CM

میز مدیریتی صدرا SADRA DESK / CODE: 1003 200 CM 1 90 CM 1 75 CM

کردنزای صدرا SADRA CREDENZA / CODE: 301 200 CM 【 40 CM 【 75 CM

میز کنفرانس صدرا SADRA CONFERENCE TABLE / CODE: 603 150 CM 110 CM 175 CM

میز کنفرانس صدرا SADRA CONFERENCE TABLE / CODE: 604 210 CM 🚺 110 CM 👖 75 CM