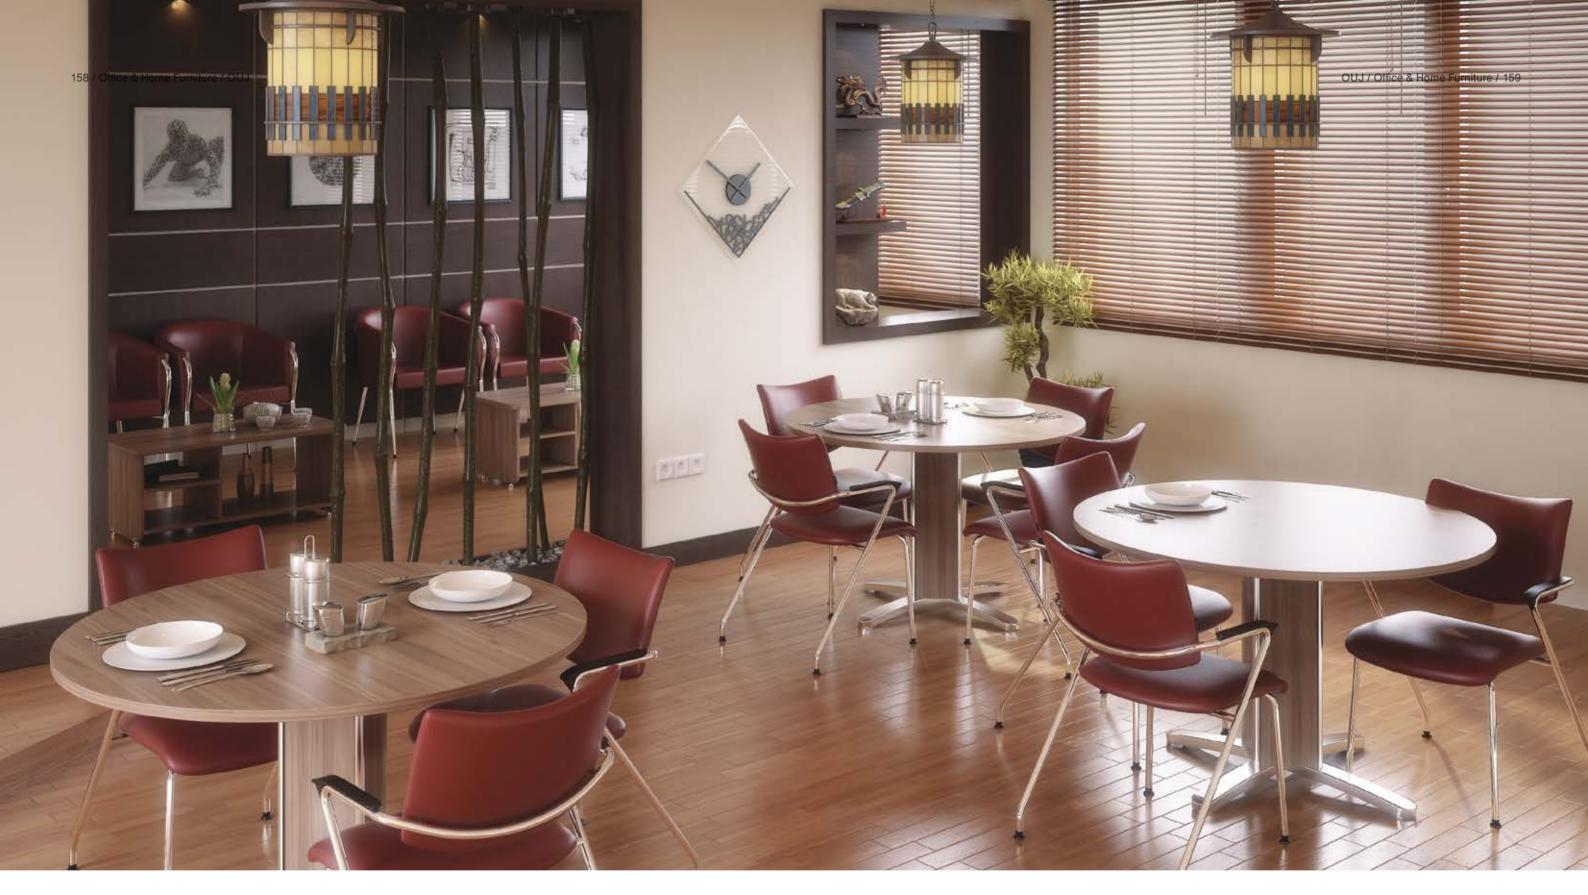

## MARAL

DINING TABLE Table with a timeless and modern appearance designed for diverse settings such as: offices, restaurants, domestic use... With a plain contour and a neutral functional design.

### OUJ / Office & Home Furniture / 79

ميزغذاخورىمارال MARAL DINING TABLE / CODE: 1083 W 125 CM L 90 CM H 73 CM