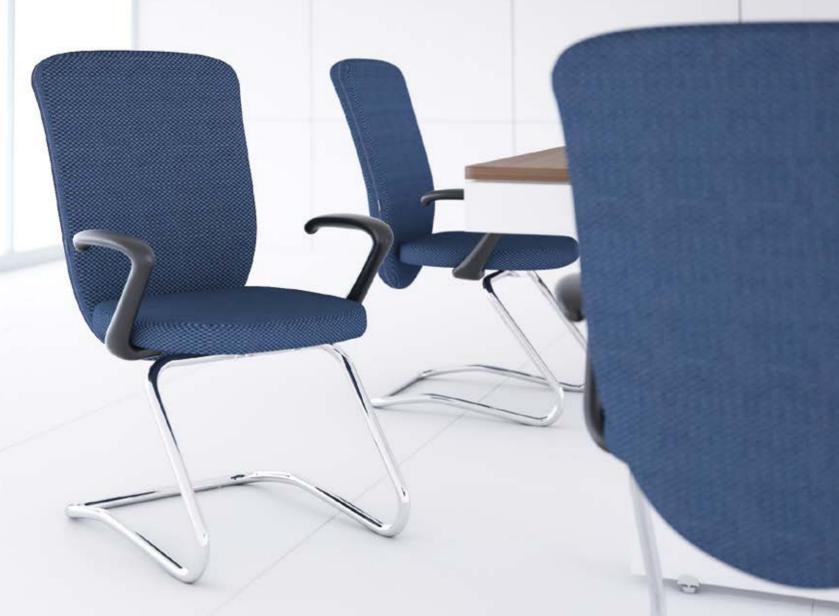

## OFFICE CHAIR & SOFA

An office chair, is a type of chair that is designed for use at a desk in an office.

Expert Code: M2522

Conference Code: M2524