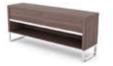

کردنزای آپادانا APADANA CREDENZA / CODE: 302 220 CM 45 CM H 216 CM

میز کنفرانس آپادانا APADANA CONFERENCE TABLE / CODE: 1098 180 CM 120 CM 180 CM

کردنزای آپادانا APADANA CREDENZA / CODE: 303 220 CM [] 45 CM [] 80 CM