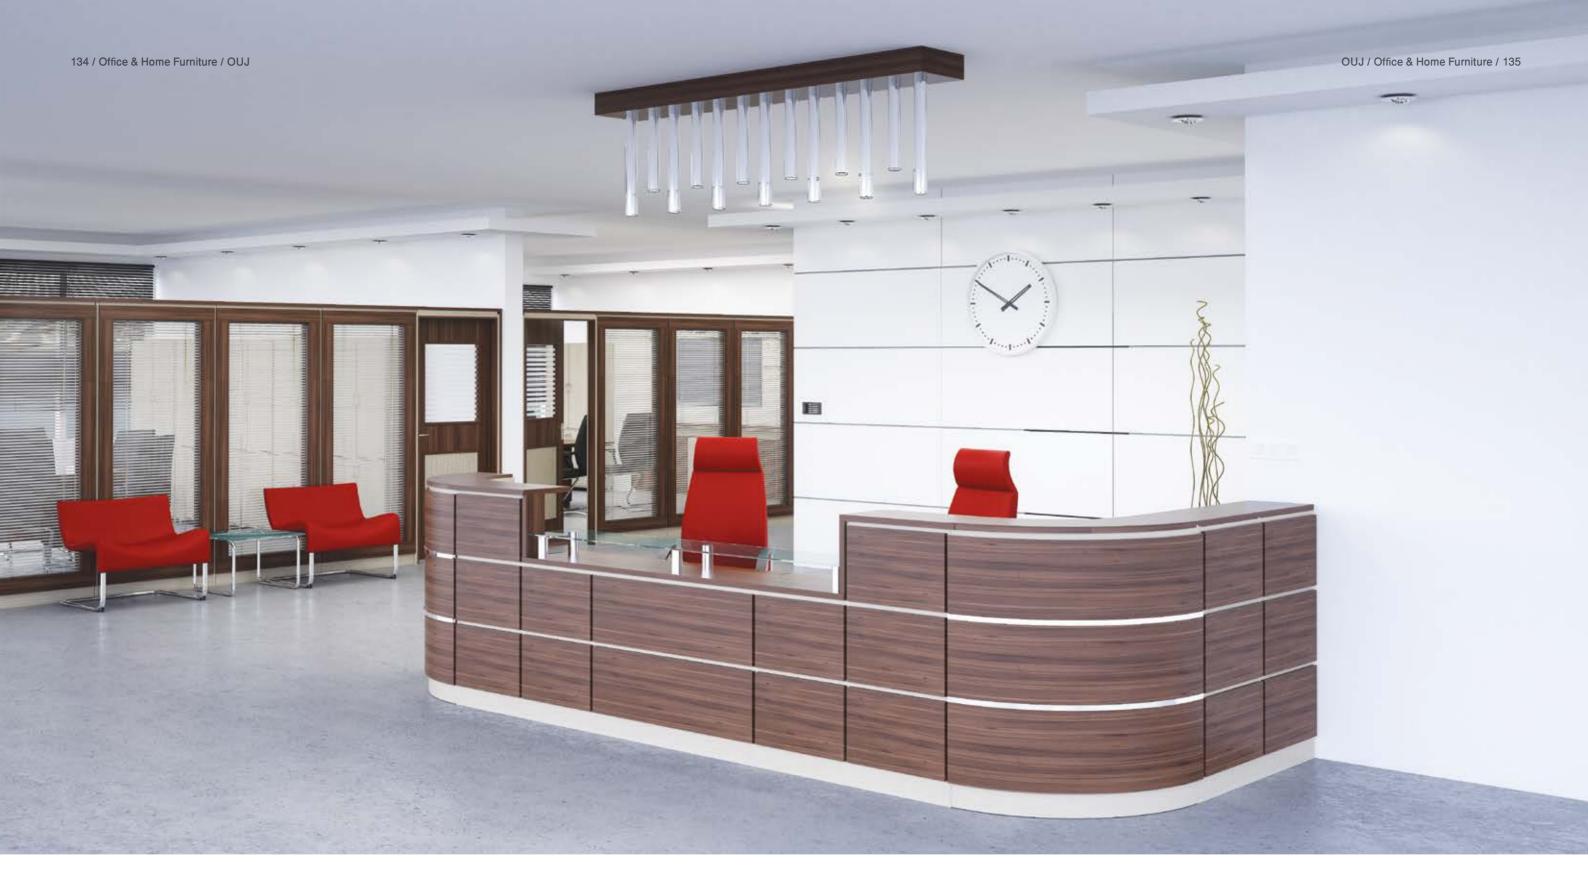

## SHELVING & FILING COUNTER

They divide, classify, store and sort. Filing are presented as a current and efficient solution of filing and storage.

### LIST OF PRODUCTS FILING AND STORAGE