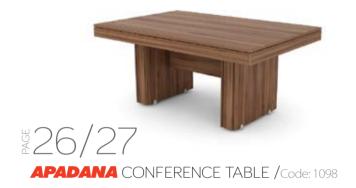

کردنزای آپادانا APADANA CREDENZA / CODE: 302 220 CM 45 CM H 216 CM

میز کنفرانس آپادانا APADANA CONFERENCE TABLE / CODE: 1098 180 CM 120 CM 180 CM

کردنزای آپادانا APADANA CREDENZA / CODE: 303 220 CM [] 45 CM [] 80 CM