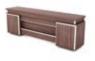

ميزكنفرانسپاراميس PARAMIS CONFERENCE TABLE / CODE: 1079 W 230 CM L 130 CM H 75 CM

ميزمديريتىپاراميس PARAMIS DESK / CODE: 1016 W 230 CM L 200 CM H 75 CM

كردنزاىپاراميس 
 PARAMIS CREDENZA / CODE: 307

 W 230 CM
 55 CM
 H 75 CM

كردنزاىپاراميس PARAMIS CREDENZA / CODE: 308 W 230 CM L 55 CM H 210 CM